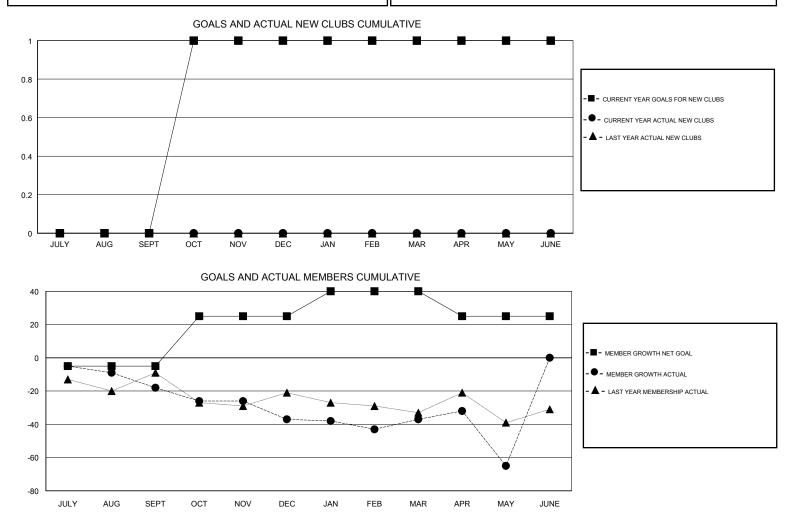

## GMT CA

| Clubs<br>RESULTS FOR 2018-2019 |   |   |   | Members<br>RESULTS FOR 2018-2019 |     |    |    |  |
|--------------------------------|---|---|---|----------------------------------|-----|----|----|--|
|                                |   |   |   |                                  |     |    |    |  |
| JULY/AUG/SEPT                  | 0 | 0 | 0 | JULY/AUG/SEPT                    | -5  | 33 | 49 |  |
| OCT/NOV/DEC                    | 1 | 0 | 0 | OCT/NOV/DEC                      | 30  | 66 | 80 |  |
| JAN/FEB/MAR                    | 0 | 0 | 0 | JAN/FEB/MAR                      | 15  | 43 | 38 |  |
| APR/MAY/JUNE                   | 0 | 0 | 0 | APR/MAY/JUNE                     | -15 | 19 | 46 |  |